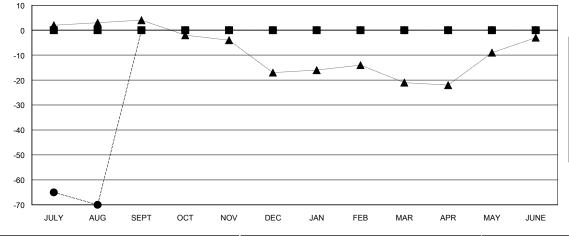

## GOALS AND ACTUAL MEMBERS CUMULATIVE

447 (70.06%)

191 (29.94%)

| DROPPED CLUBS: 0 |    |
|------------------|----|
| DROPPED MEMBERS  |    |
| DECEASED         | 0  |
| CLUB CANCELLED   | 0  |
| OTHER            | 75 |
| TOTAL            | 75 |