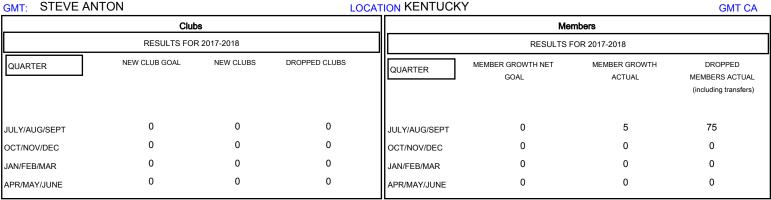

## MONTHLY MEMBERSHIP PROGRESS REPORT

District 43 Y

Results as of: 08/31/2017





## GOALS AND ACTUAL NEW CLUBS CUMULATIVE



## GOALS AND ACTUAL MEMBERS CUMULATIVE





447 (70.06%)

191 (29.94%)

| DROPPED CLUBS: 0 |    |
|------------------|----|
| DROPPED MEMBERS  |    |
| DECEASED         | 0  |
| CLUB CANCELLED   | 0  |
| OTHER            | 75 |
| TOTAL            | 75 |

| 4 CLUBS OF 27 ADDED 1 OR MORE |  |
|-------------------------------|--|
| NEW MEMBERS                   |  |
|                               |  |
|                               |  |
|                               |  |

|                           | Women Percentage Fiscal Year Goal: 0% |    |
|---------------------------|---------------------------------------|----|
| CLICK HERE FOR CUMULATIVE | TOTAL FAMILY UNIT MEMBERS 1           | 03 |
| MEMBERSHIP DATA           | FAMILY MEMBERS PAYING